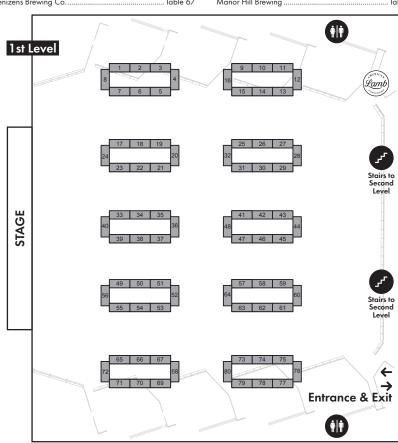

#### Menu Key

See floor map on pages 30 & 31

= supporting brewery

- A Food is prepared in a kitchen that processes gluten, nuts, shellfish, and dairy.
- A Beer is brewed in a facility that may contain wheat, nuts, shellfish, and dairy.

As of May 31, 2022 — check table signs for most up-to-date menu and allergens.