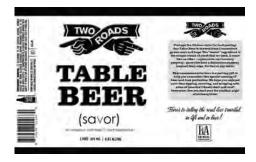

#### **SAVOR Commemorative Beer**

#### TWO ROADS TABLE BEER

Perhaps the OG beer style for food pairing, Two Roads' Table Beer is brewed with Connecticut-grown malt and hops. The "secret" ingredient is a unique strain of yeast captured on the brewery's property, giving the beer a distinctive peppery, tropical fruit edge. Perfect at any table, this commemorative beer is a parting gift to help you remember this special evening of beer and food perfection.