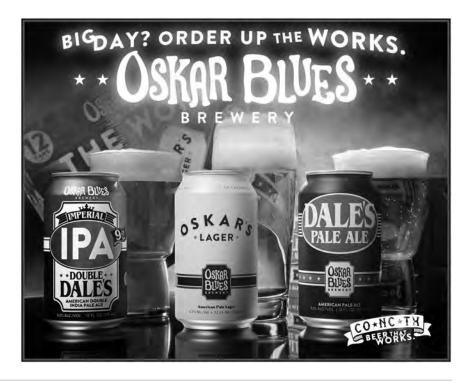

#### Oskar Blues Brewery 🛭

Table 12

Longmont, Colorado

Sauterne Sherry Raspberry Mixed Fermentation Sour (American-Style Fruited Sour Ale | 4.9% ABV)

country style pâté | plum jam | frisée

▲ Beer contains: wheat

BA22 Vol 8: Imperial Stout Aged in Port and Rye Whiskey Barrels (Wood- and Barrel-

Aged Beer | 12.5% ABV)

grilled flat iron steak | roasted fig miso

Gin Zippy Swizzle Zinger Gin Barrel Aged Strong Summer Tiki Ale (Specialty Beer | 10.9% ABV)

▲ Beer contains: lactose/any other dairy, wheat